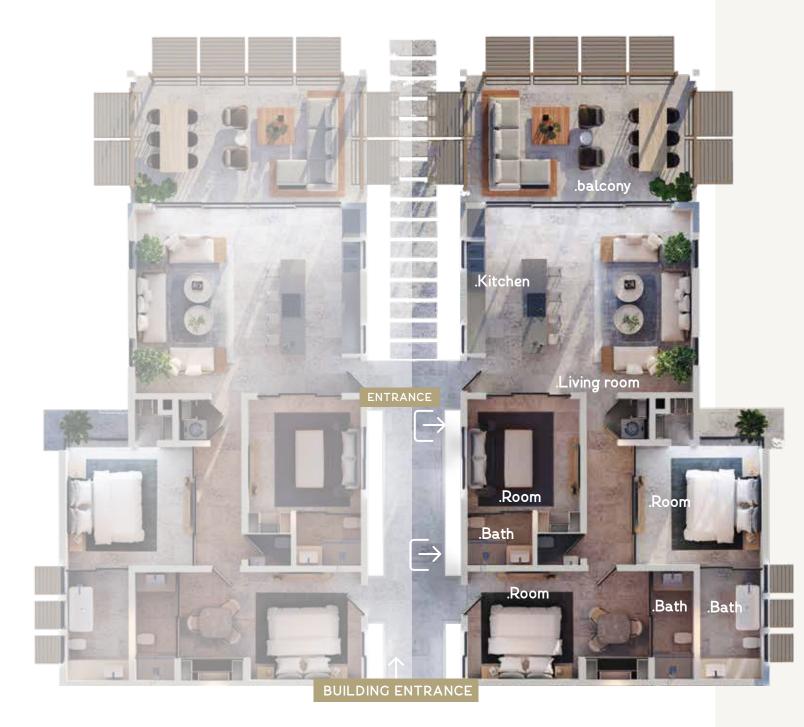

TYPE A Area 257 m2, 261 m2 | 843 ft2, 856 ft2

#### AMENITIES

4 / 3 Bedrooms with optional studio. 4 Bathrooms Open kitchen Living room Dining room 1 Guest bathroom Balcony