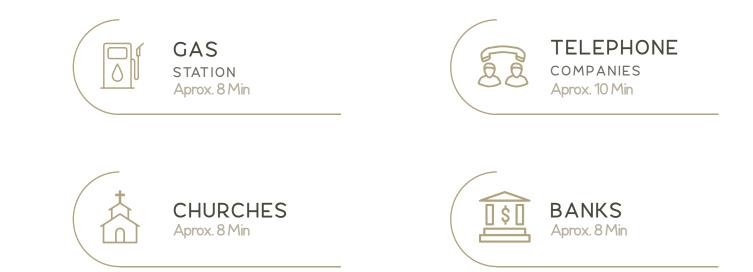

# AMENITIES

Ecluxive Marea Restaurant. Indoor street for walking. Tennis court. Half basketball court. Food Market Gym. Recreational fishing in the lake. Eco-friendly water sport in the lake. Wifi at Casa Club. QUITAR WIFI Pools.