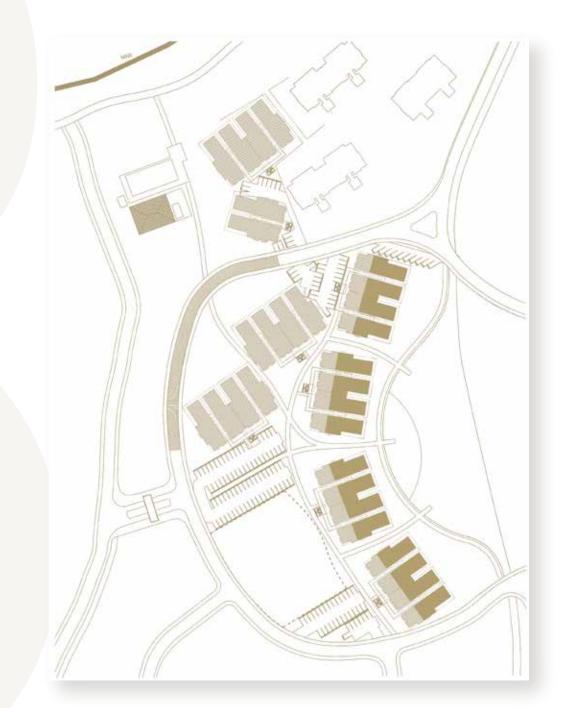

#### OASIS Apartmets 📖

Artificial Lake 🚿

OASIS Apartmets

OASIS is a complex of 8 buildings that coexists with nature. Its owners have access to 1 private poos and a clubhouse with its restaurant and pools. OASIS is designed to maximize rental income. Additionally, owners and guests enjoy all the services and comforts of Playa Bonita Beach Residences with 24/7 security. The units range in size from 91 square meters (299 square feet) two bedrooms apartments to 426 square meters (1,399 square feet) in five bedrooms penthouse).