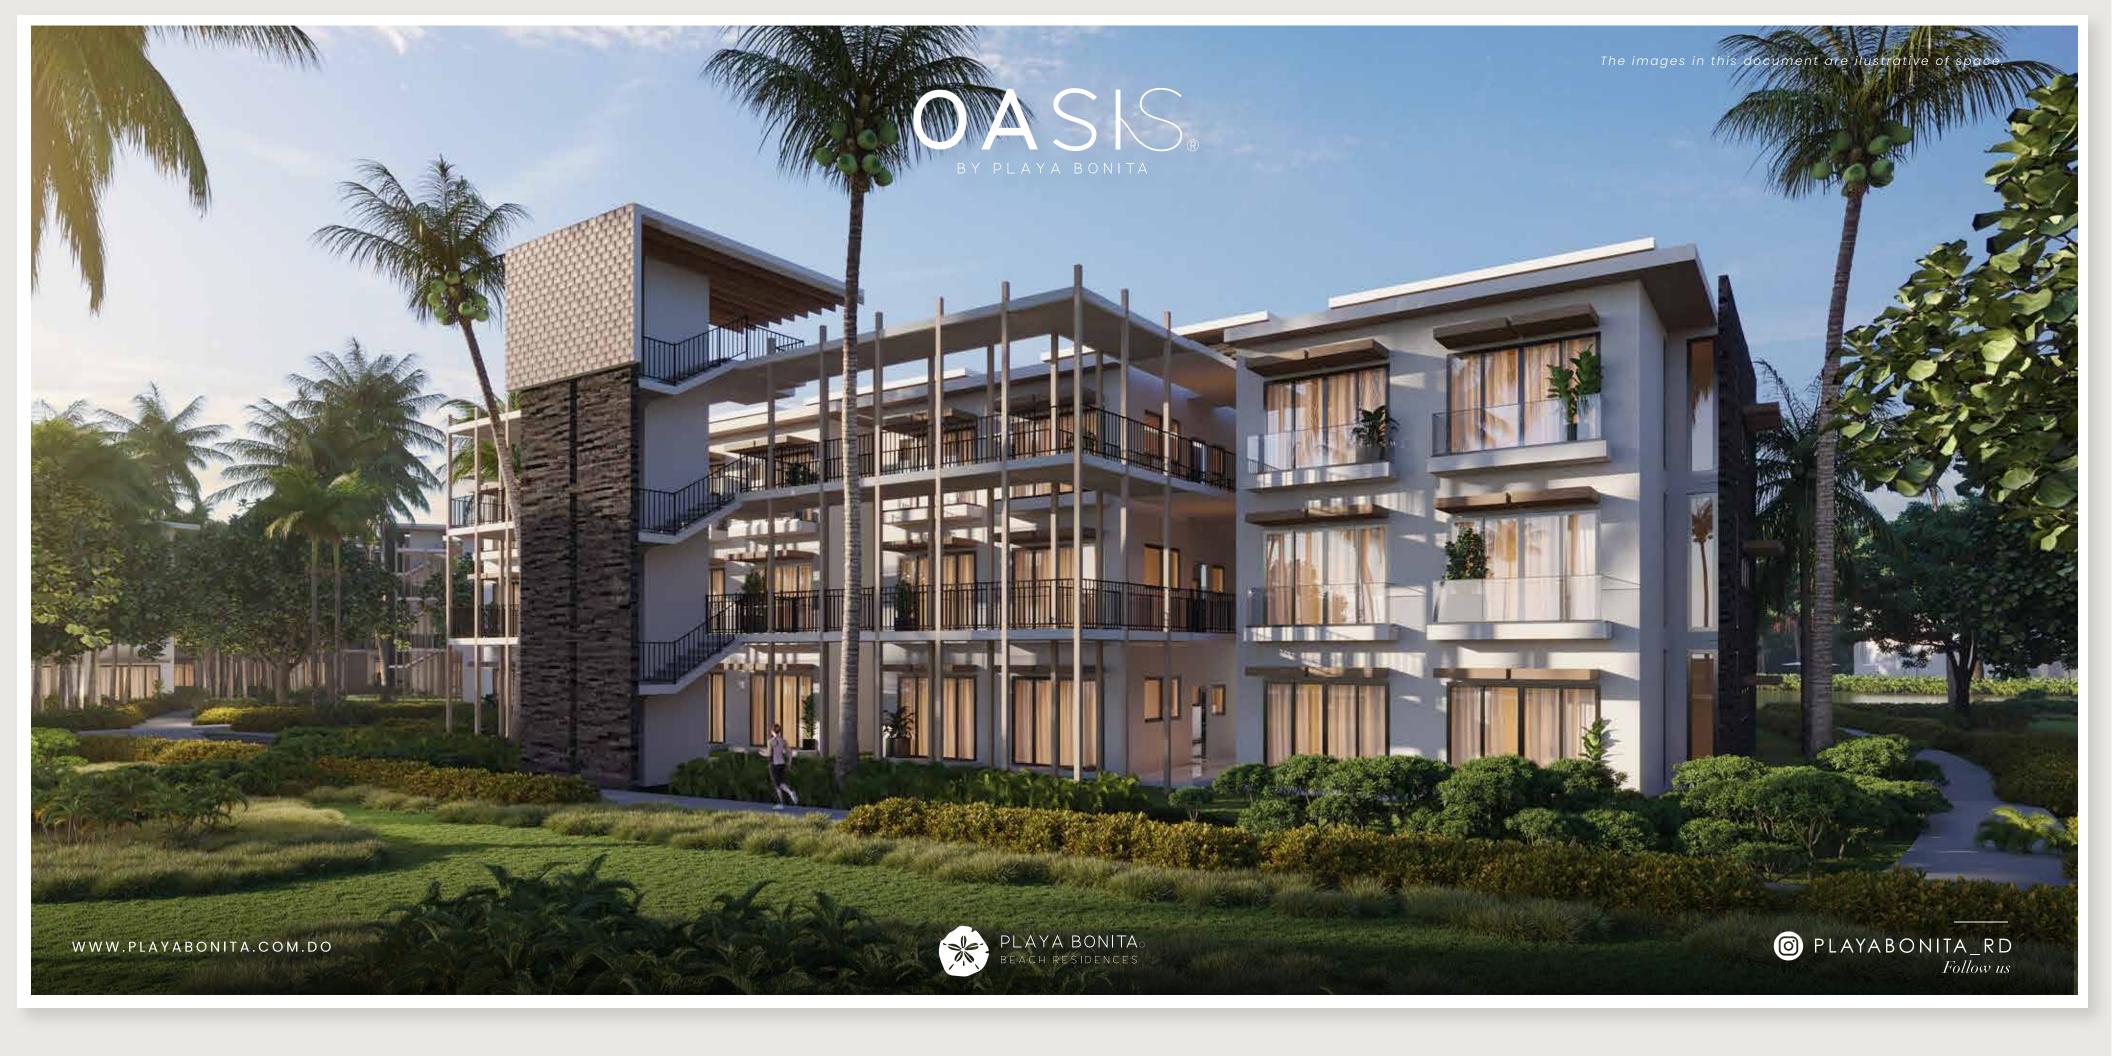

#### Indulge...

in a long-forgotten sense of refinement and attention to detail. Our Oceanfront complex is a landmark of elegance, simplicity and open-air facilities.

#### OASIS Apartmets 📖

Artificial Lake 🚿

OASIS Apartmets

OASIS is a complex of 8 buildings that coexists with nature. Its owners have access to 1 private poos and a clubhouse with its restaurant and pools. OASIS is designed to maximize rental income. Additionally, owners and guests enjoy all the services and comforts of Playa Bonita Beach Residences with 24/7 security. The units range in size from 91 square meters (299 square feet) two bedrooms apartments to 426 square meters (1,399 square feet) in five bedrooms penthouse).