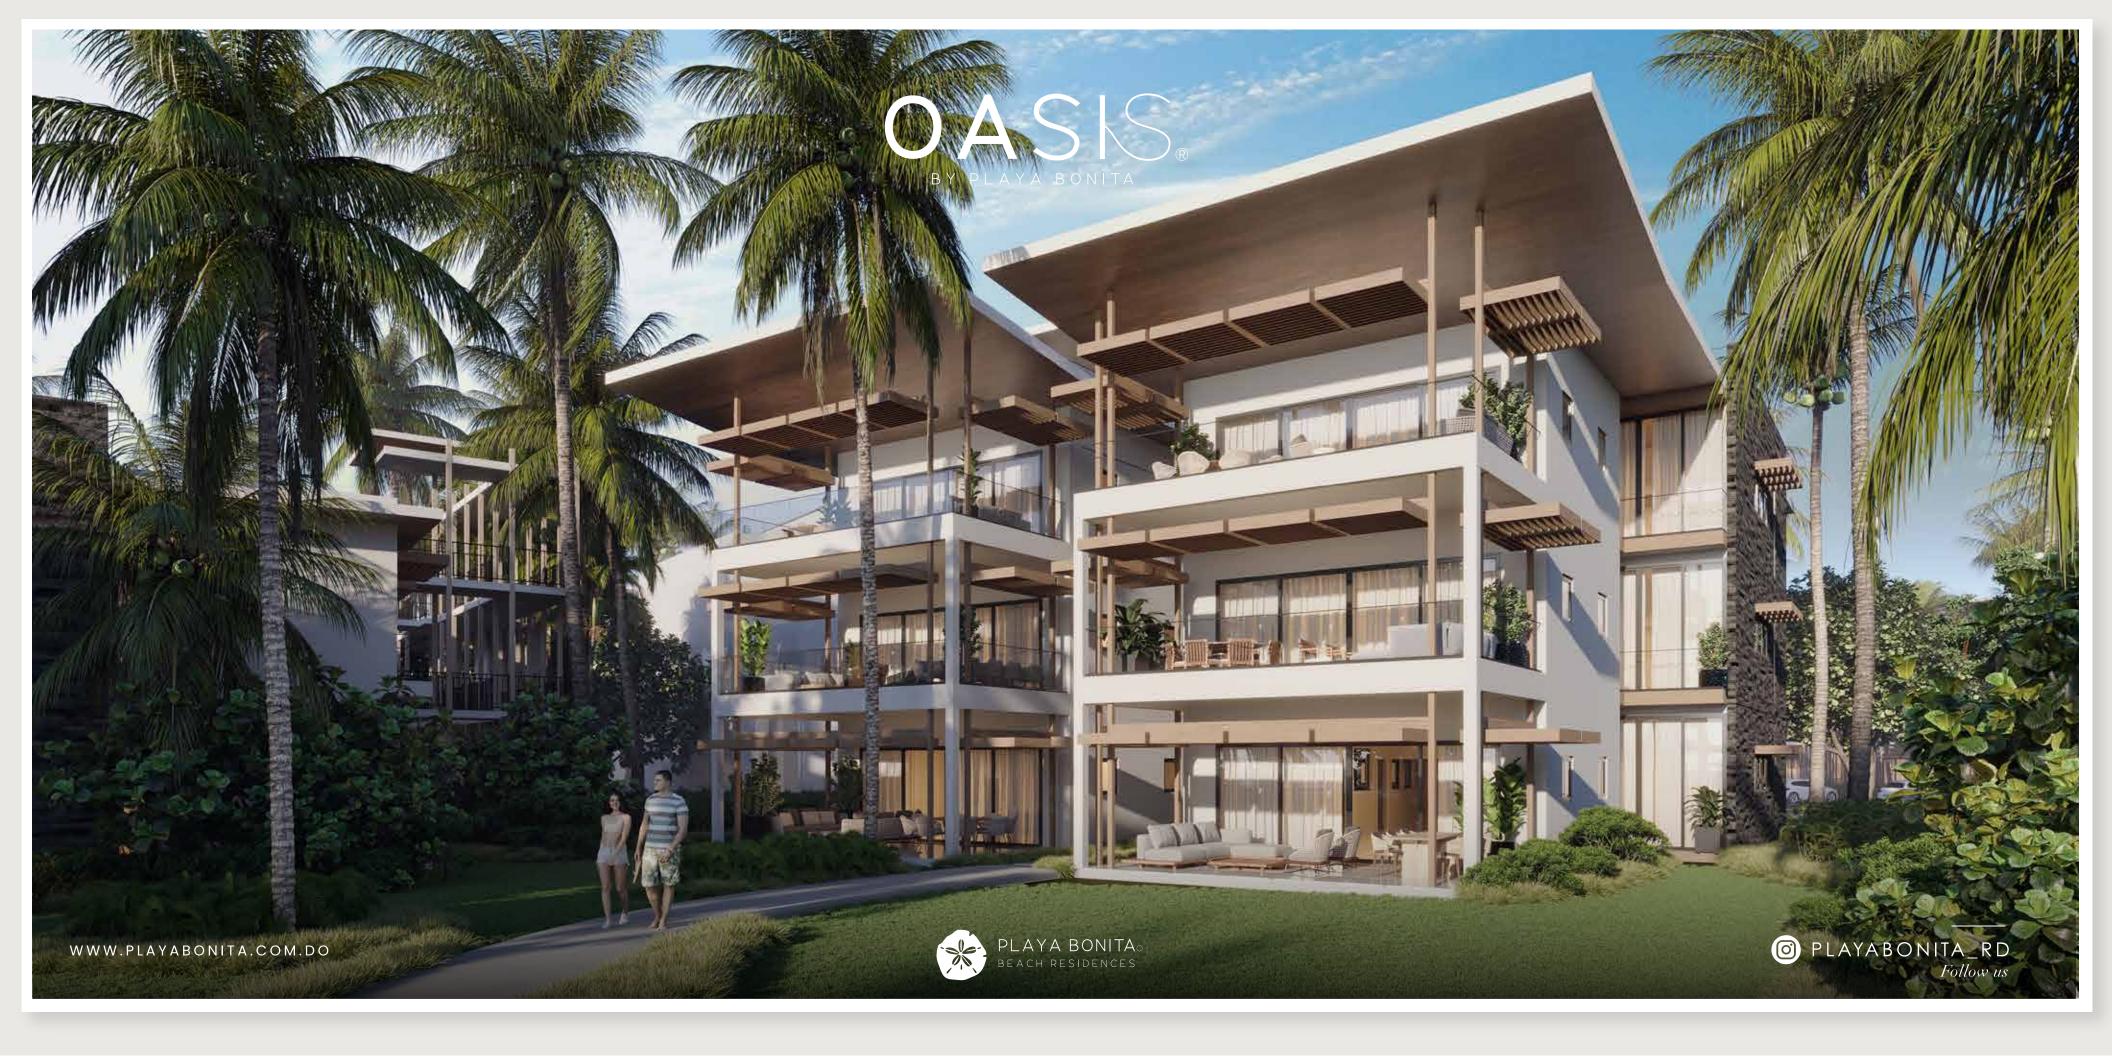

# BY PLAYA BONITA

#### Indulge...

in a long-forgotten sense of refinement and attention to detail. Our Oceanfront complex is a landmark of elegance, simplicity and open-air facilities.

#### High quality finishes

Building with elevator to top floor.
Interior floors in natural stone.
Aluminum window frames with clear glass.
Wood veneer doors.
Import modular kitchen.
Appliances: Stove, Oven, Microwave,
Washer and Dryer, Gas Heater and Air conditioning.
Luxury bathrooms and kitchen accesories.
1 parking space per apartment.
Visitor parking.