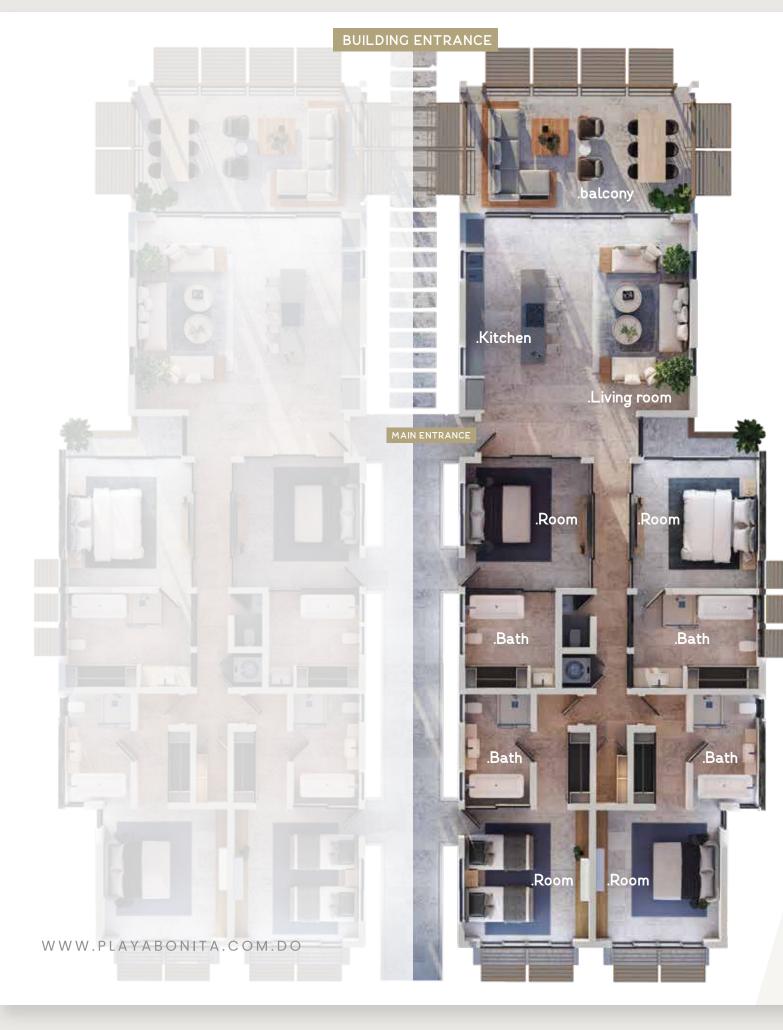

TYPE A Area 257 m2, 261 m2 | 843 ft2, 856 ft2

#### AMENITIES

4 / 3 Bedrooms with optional studio. 4 Bathrooms Open kitchen Living room Dining room 1 Guest bathroom Balcony