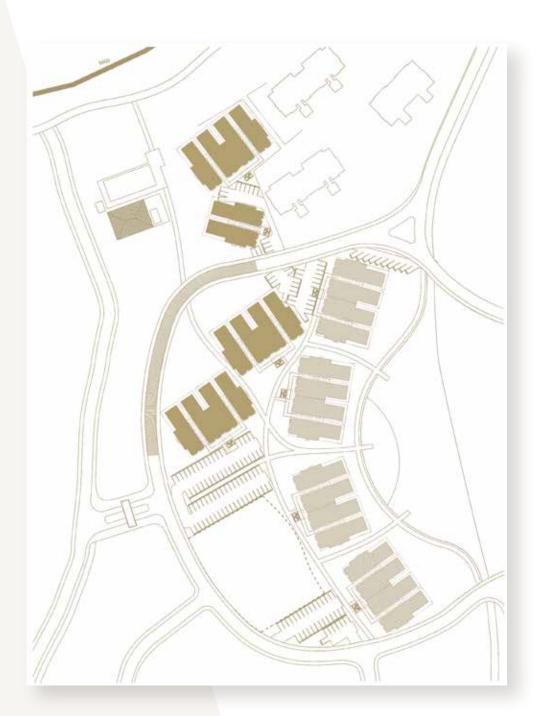

#### OASIS Apartmets 📖

Artificial Lake 🚿

OASIS Apartmets

OASIS is a complex of 8 buildings that coexists with nature. Its owners have access to 1 private poos and a clubhouse with its restaurant and pools. OASIS is designed to maximize rental income. Additionally, owners and guests enjoy all the services and comforts of Playa Bonita Beach Residences with 24/7 security. The units range in size from 91 square meters (299 square feet) two bedrooms apartments to 426 square meters (1,399 square feet) in five bedrooms penthouse).