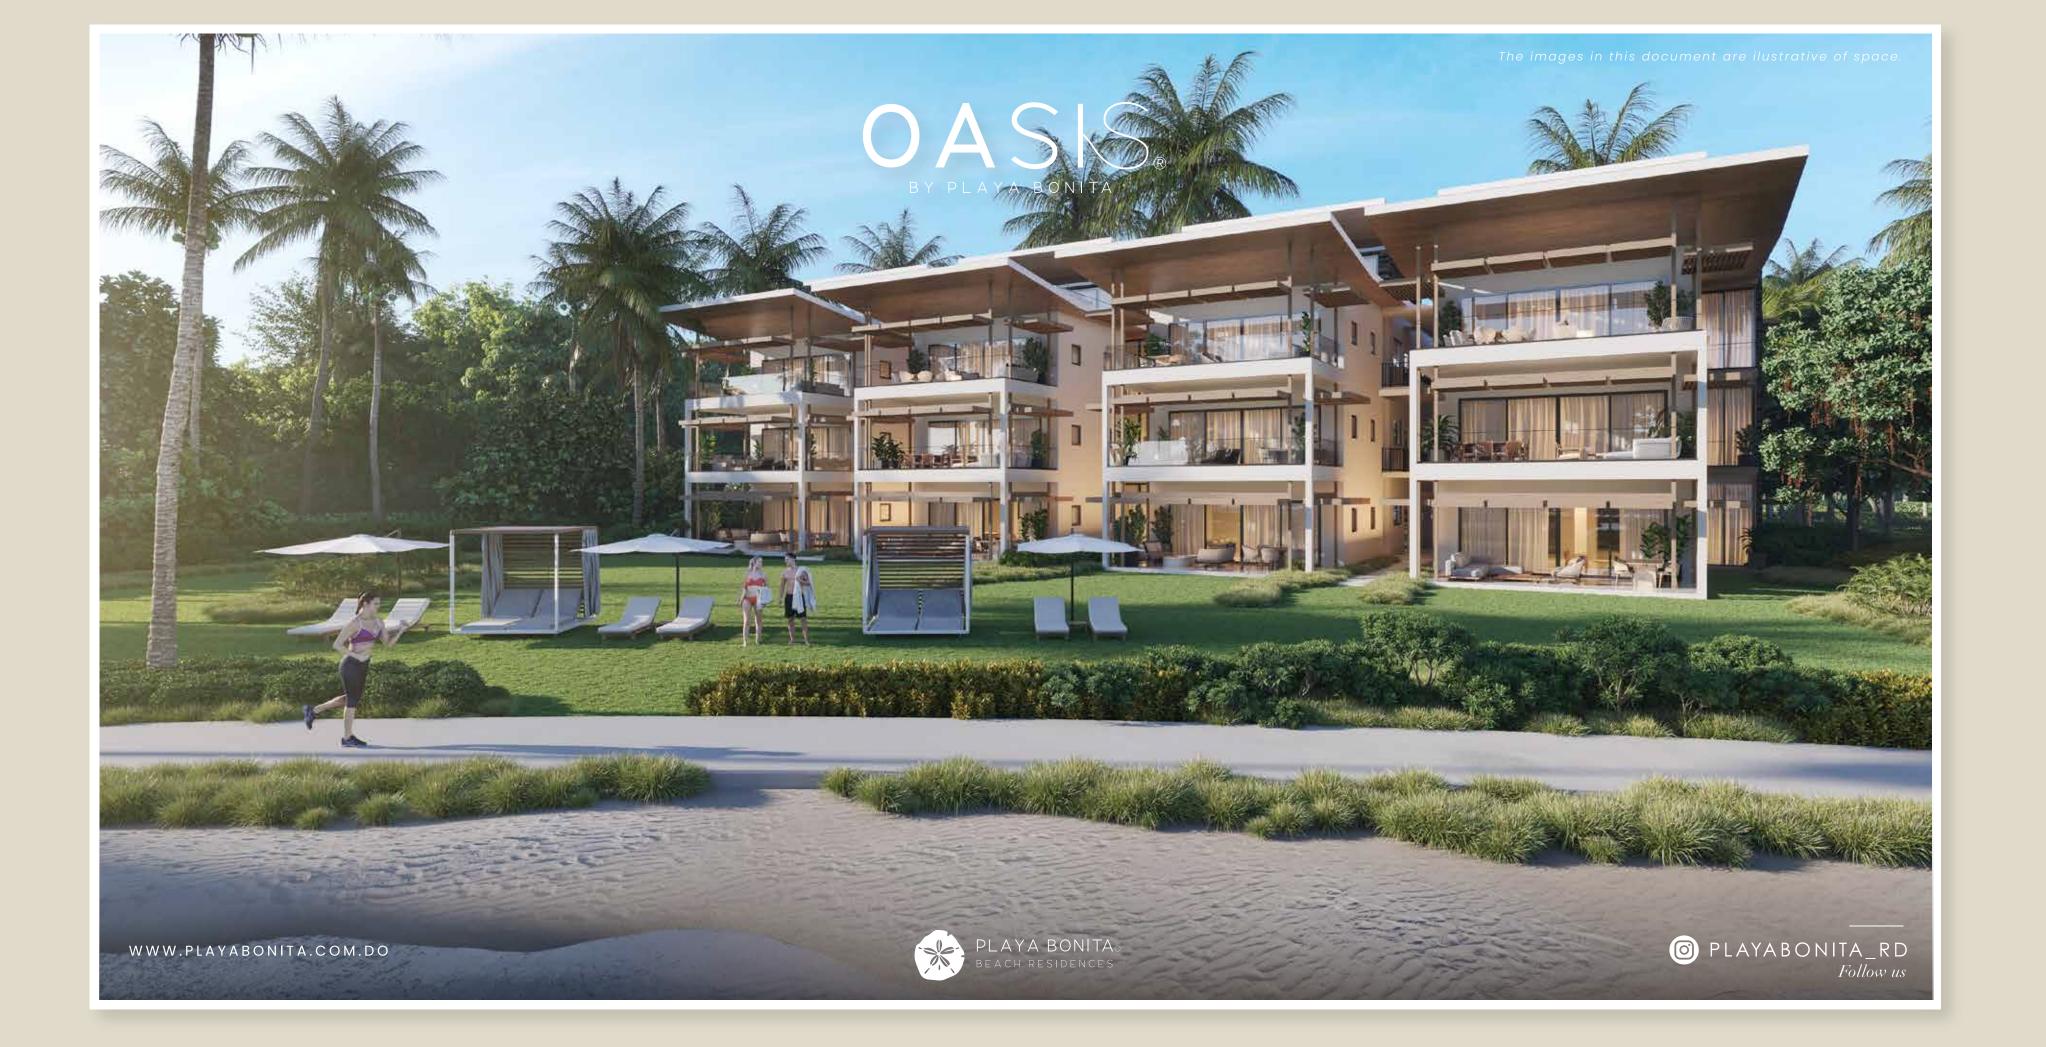

#### OASIS Apartmets 📖

Artificial Lake 🚿

OASIS Apartmets

OASIS is a complex of 8 buildings that coexists with nature. Its owners have access to 1 private poos and a clubhouse with its restaurant and pools. OASIS is designed to maximize rental income. Additionally, owners and guests enjoy all the services and comforts of Playa Bonita Beach Residences with 24/7 security. The units range in size from 91 square meters (299 square feet) two bedrooms apartments to 426 square meters (1,399 square feet) in five bedrooms penthouse).

# AMENITIES

Ecluxive Marea Restaurant. Indoor street for walking. Tennis court. Half basketball court. Food Market Gym. Recreational fishing in the lake. Eco-friendly water sport in the lake. Wifi at Casa Club. QUITAR WIFI Pools.