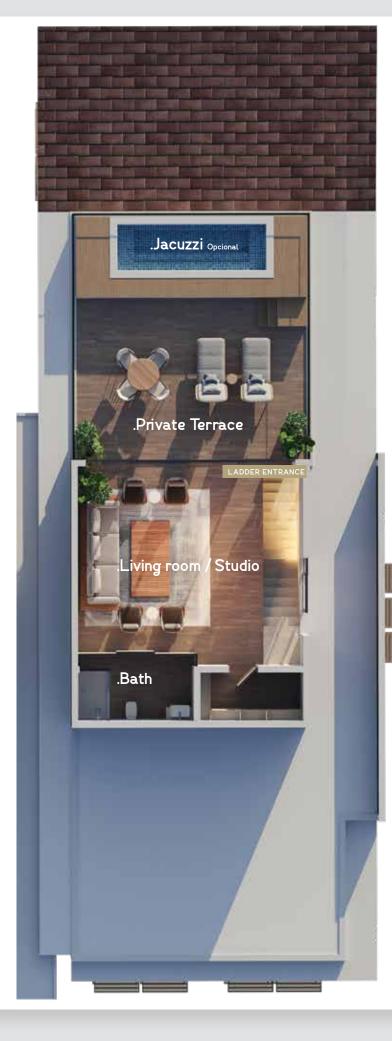

#### **TYPE A PENTHOUSE** Area 423 m2, 426 m2 | 1,386 ft2, 1,399 ft2

#### AMENITIES

4 / 5 Bedrooms with optional studio.
4/5 Bathrooms
Open kitchen
1/2 Living room
Dining room
1 Guest bathroom
Balcony
Private terrace with Jacuzzi

PLAYA BONITAO BEACH RESIDENCES