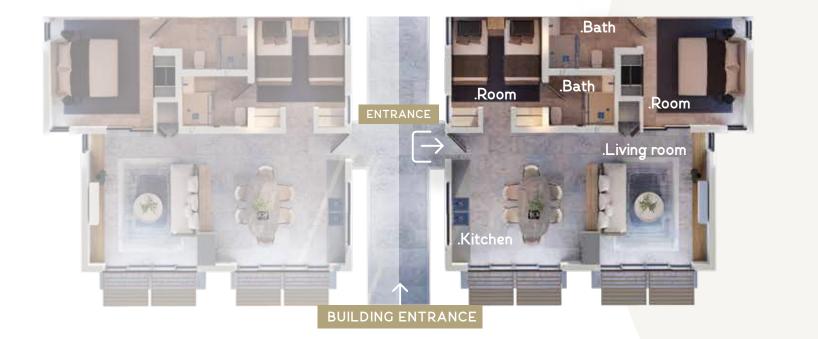

#### TYPE C Area 91 m2 | 299 ft2

#### AMENITIES

2 Bedrooms with bathrooms Open kitchen Living room Dining room

PLAYA BONITAO BEACH RESIDENCES