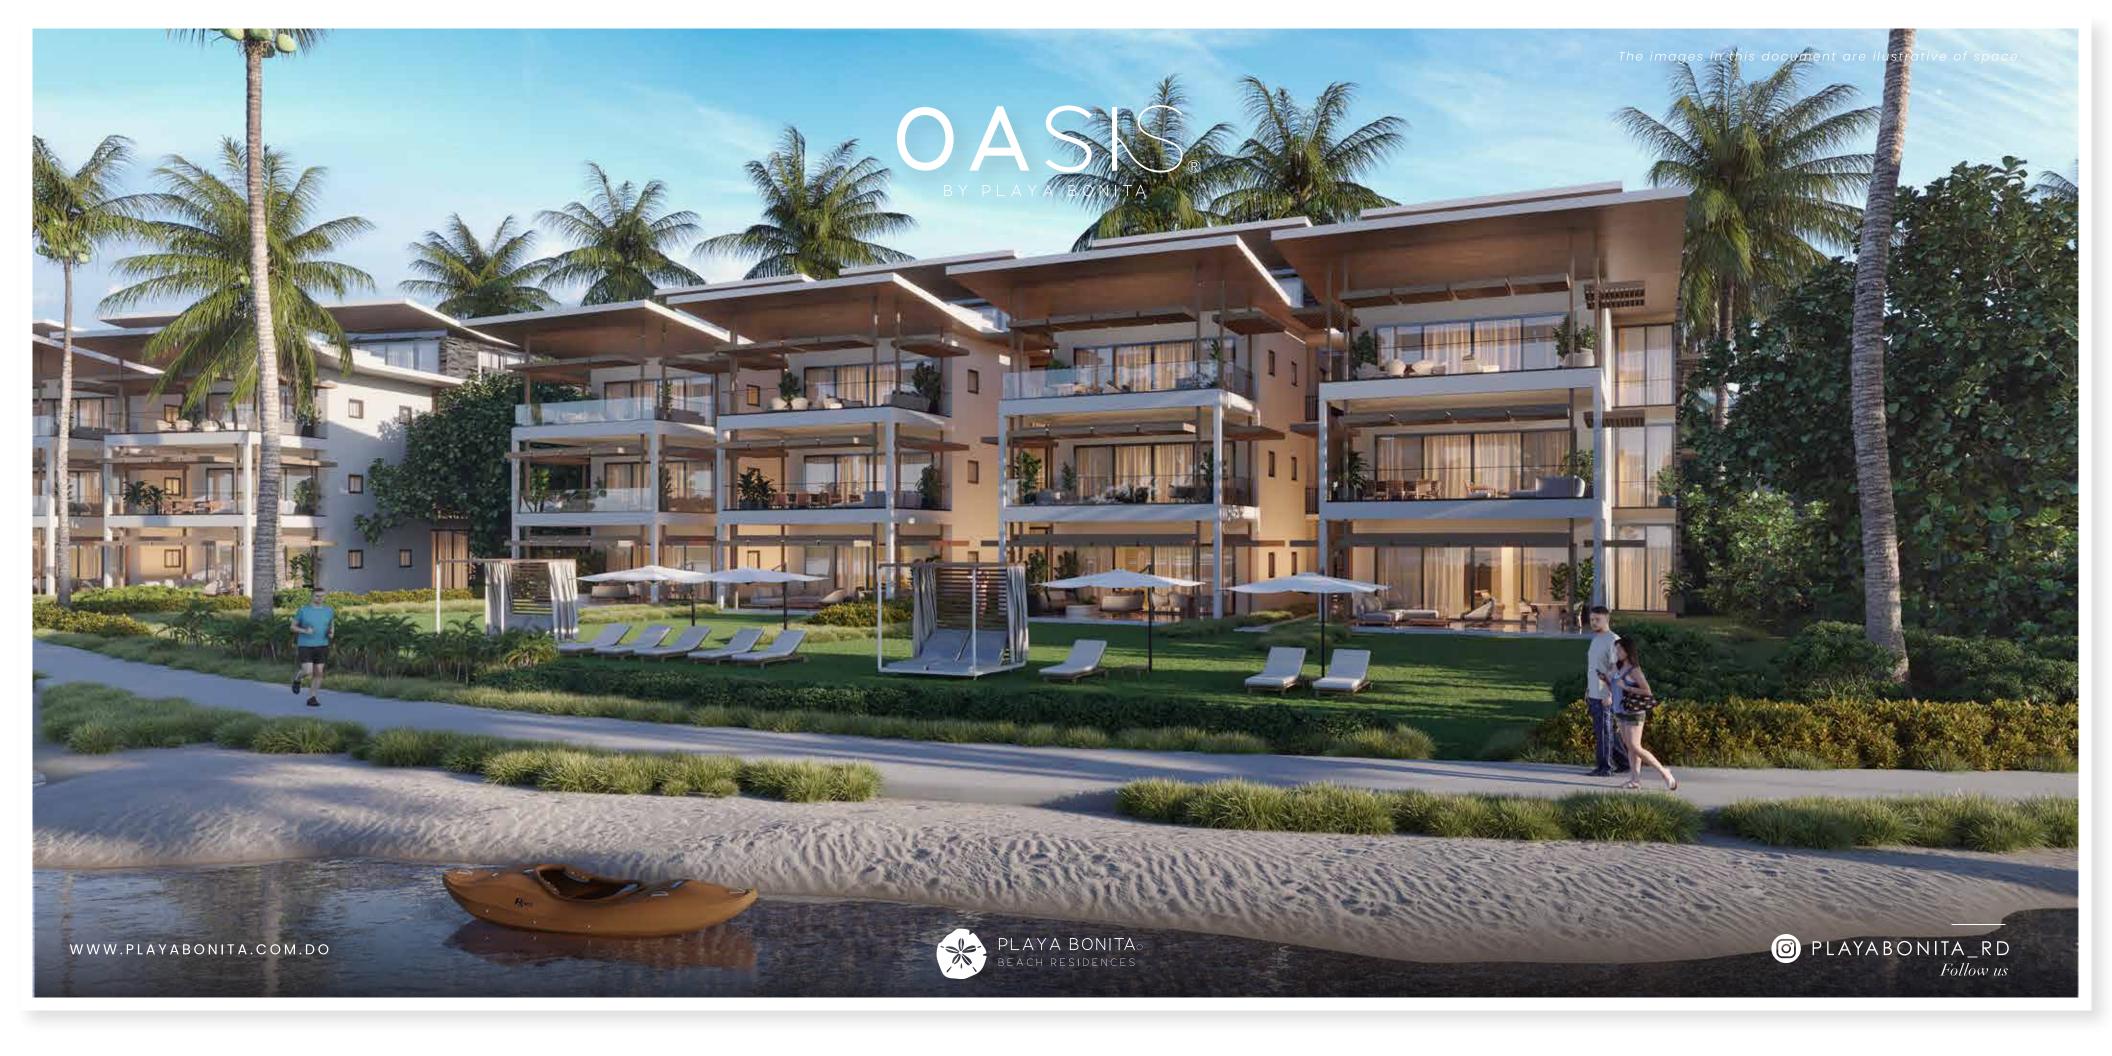

#### OASIS Apartmets 📖

Artificial Lake 🚿

OASIS Apartmets

OASIS is a complex of 8 buildings that coexists with nature. Its owners have access to 1 private poos and a clubhouse with its restaurant and pools. OASIS is designed to maximize rental income. Additionally, owners and guests enjoy all the services and comforts of Playa Bonita Beach Residences with 24/7 security. The units range in size from 91 square meters (299 square feet) two bedrooms apartments to 426 square meters (1,399 square feet) in five bedrooms penthouse).

# AMENITIES

Ecluxive Marea Restaurant. Indoor street for walking. Tennis court. Half basketball court. Food Market Gym. Recreational fishing in the lake. Eco-friendly water sport in the lake. Wifi at Casa Club. QUITAR WIFI Pools.