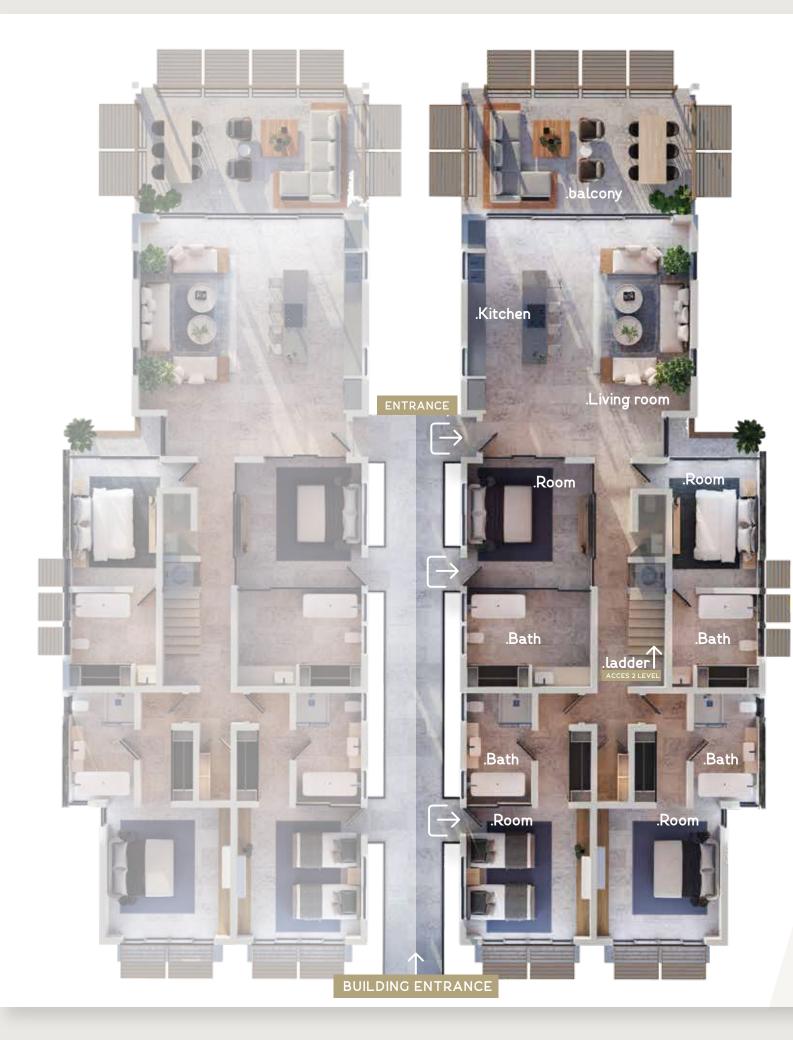

#### **TYPE A PENTHOUSE** Area 423 m2, 426 m2 | 1,386 ft2, 1,399 ft2

#### AMENITIES

4 / 5 Bedrooms with optional studio.
4/5 Bathrooms
Open kitchen
1/2 Living room
Dining room
1 Guest bathroom
Balcony
Private terrace with Jacuzzi

PLAYA BONITAO BEACH RESIDENCES