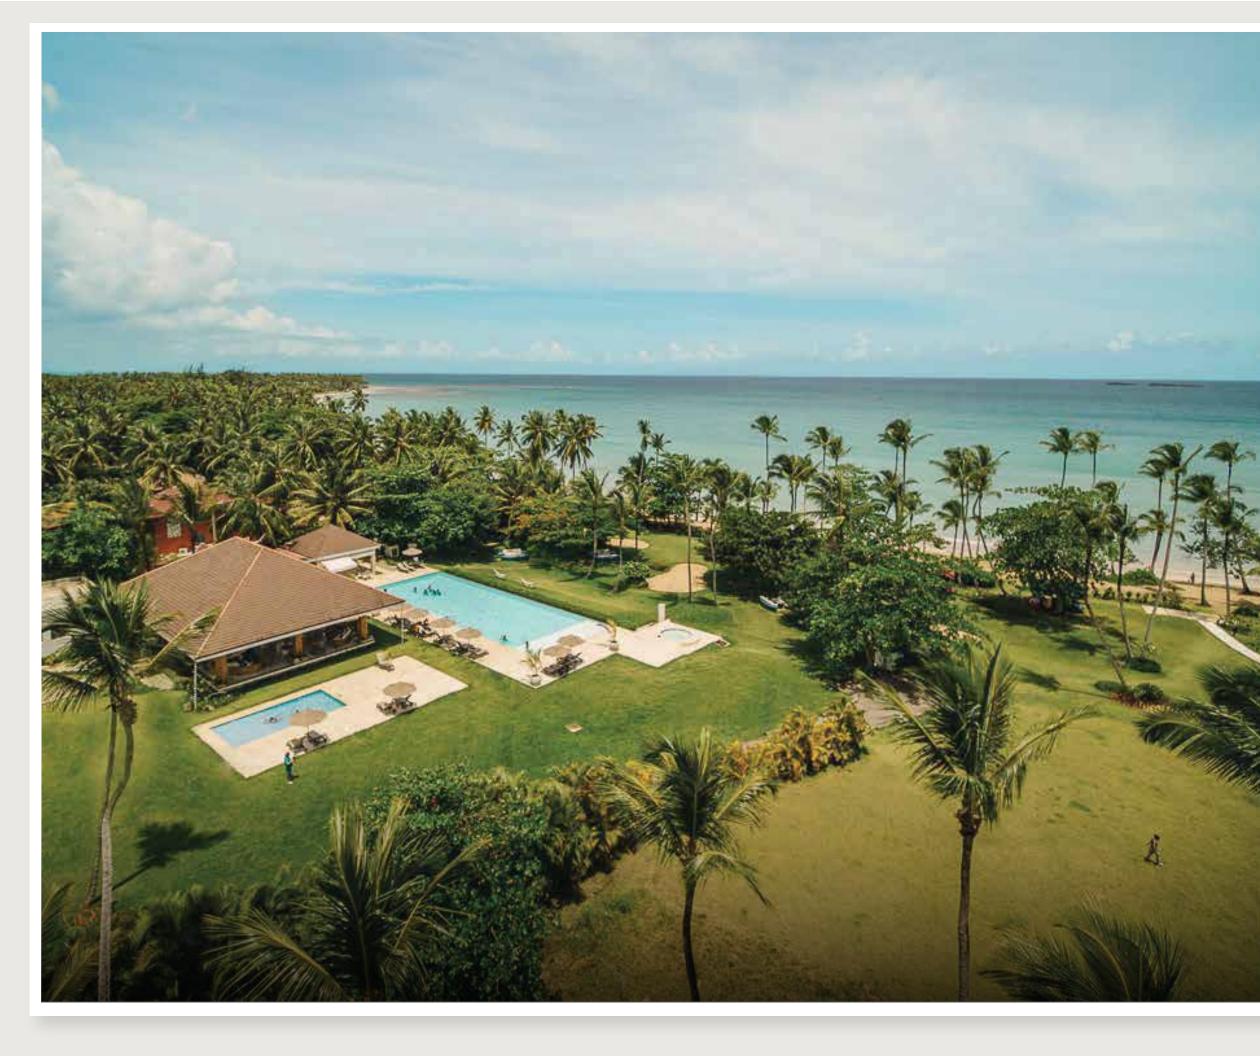

#### OASIS Apartmets 📖

Artificial Lake 🚿

OASIS Apartmets

OASIS is a complex of 8 buildings that coexists with nature. Its owners have access to 1 private poos and a clubhouse with its restaurant and pools. OASIS is designed to maximize rental income. Additionally, owners and guests enjoy all the services and comforts of Playa Bonita Beach Residences with 24/7 security. The units range in size from 91 square meters (299 square feet) two bedrooms apartments to 426 square meters (1,399 square feet) in five bedrooms penthouse).

### APARTMENTS

# AMENITIES

Ecluxive Marea Restaurant. Indoor street for walking. Tennis court. Half basketball court. Food Market Gym. Recreational fishing in the lake. Eco-friendly water sport in the lake. Wifi at Casa Club. QUITAR WIFI Pools.