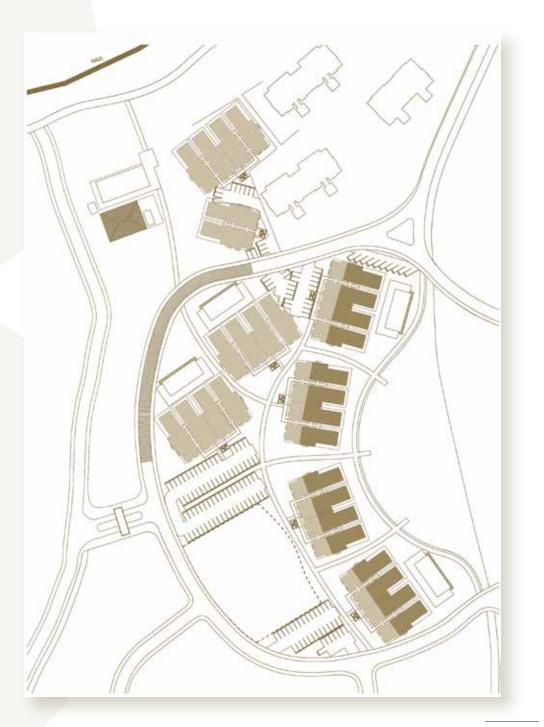

#### OASIS Apartmets 📖

Artificial Lake 🚿

OASIS Apartmets

OASIS is a complex of 8 buildings that coexists with nature. Its owners have access to 1 private poos and a clubhouse with its restaurant and pools. OASIS is designed to maximize rental income. Additionally, owners and guests enjoy all the services and comforts of Playa Bonita Beach Residences with 24/7 security. The units range in size from 91 square meters (299 square feet) two bedrooms apartments to 426 square meters (1,399 square feet) in five bedrooms penthouse).