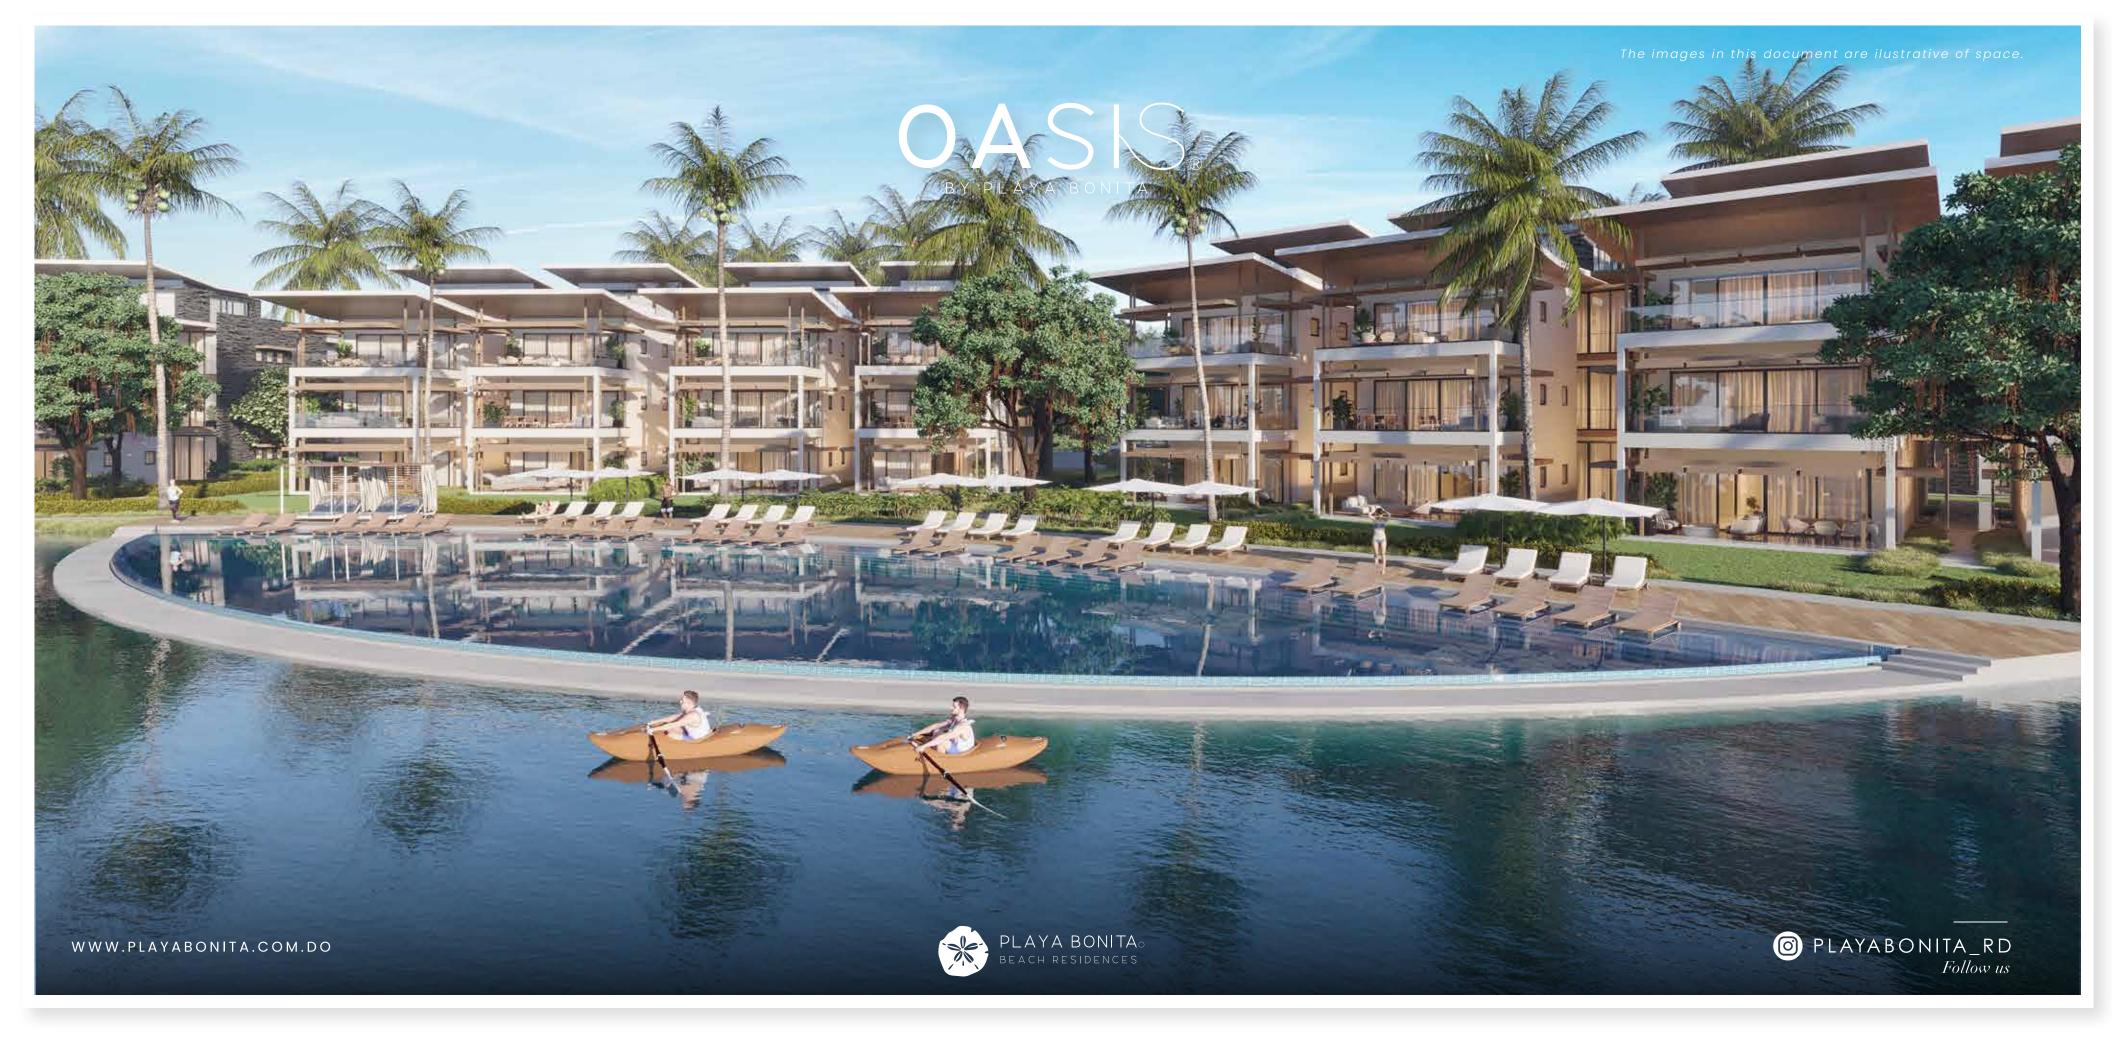

#### OASIS Apartmets 📖

Artificial Lake 🚿

OASIS Apartmets

OASIS is a complex of 8 buildings that coexists with nature. Its owners have access to 1 private poos and a clubhouse with its restaurant and pools. OASIS is designed to maximize rental income. Additionally, owners and guests enjoy all the services and comforts of Playa Bonita Beach Residences with 24/7 security. The units range in size from 91 square meters (299 square feet) two bedrooms apartments to 426 square meters (1,399 square feet) in five bedrooms penthouse).

# AMENITIES

Ecluxive Marea Restaurant. Indoor street for walking. Tennis court. Half basketball court. Food Market Gym. Recreational fishing in the lake. Eco-friendly water sport in the lake. Wifi at Casa Club. QUITAR WIFI Pools.