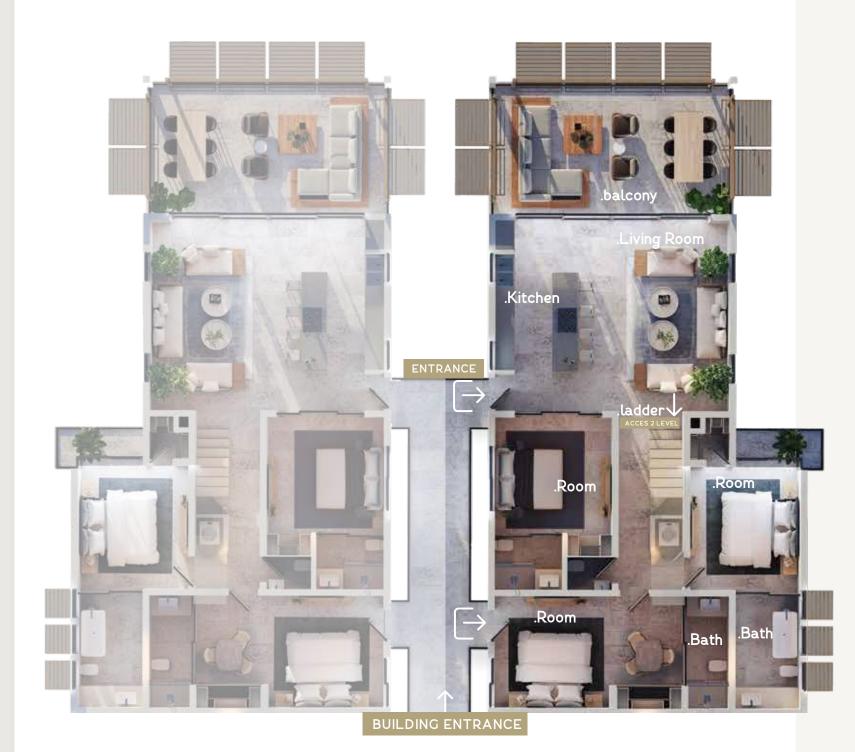

TYPE A Area 257 m2, 261 m2 | 843 ft2, 856 ft2

#### AMENITIES

4 / 3 Bedrooms with optional studio. 4 Bathrooms Open kitchen Living room Dining room 1 Guest bathroom Balcony

#### **TYPE A PENTHOUSE** Area 423 m2, 426 m2 | 1,386 ft2, 1,399 ft2

#### AMENITIES

4 / 5 Bedrooms with optional studio.
4/5 Bathrooms
Open kitchen
1/2 Living room
Dining room
1 Guest bathroom
Balcony
Private terrace with Jacuzzi

PLAYA BONITAO BEACH RESIDENCES