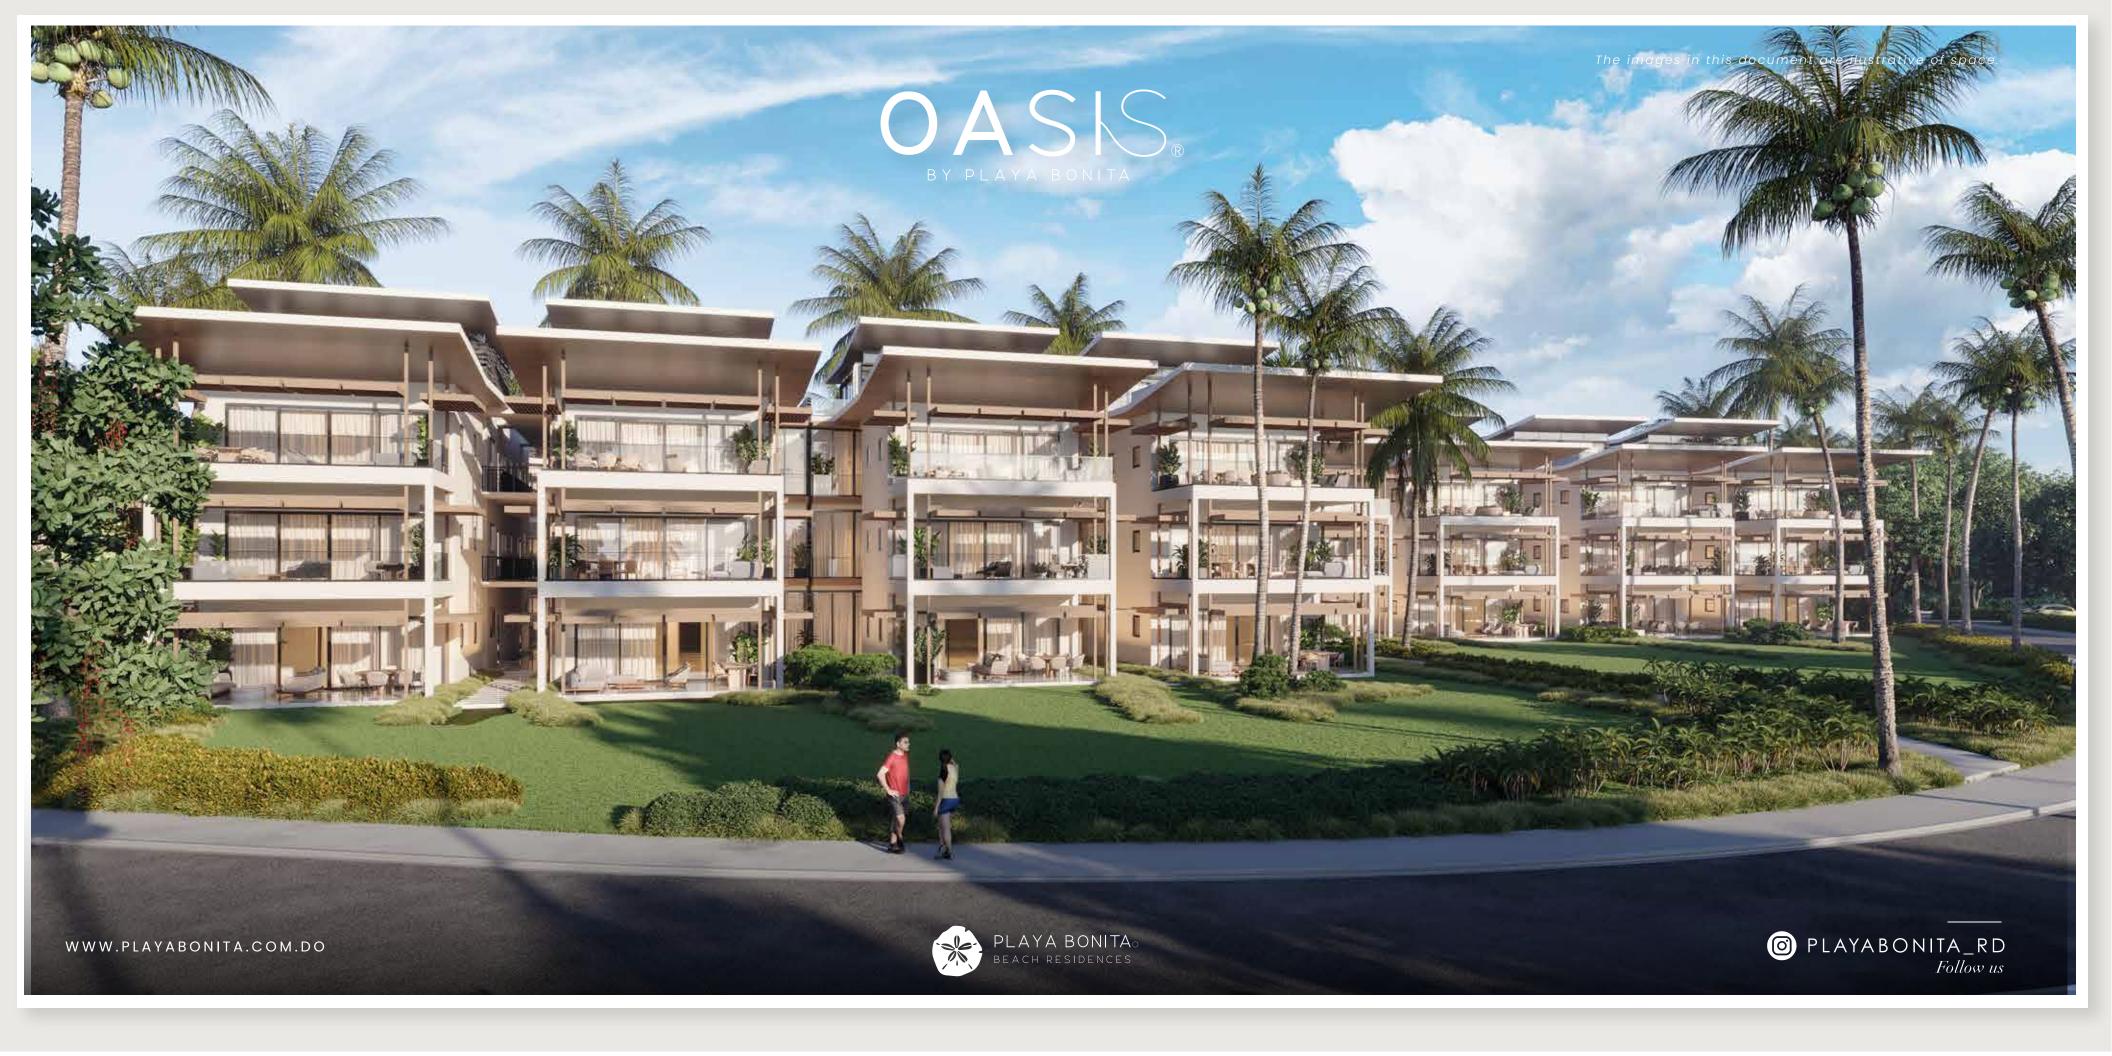

#### OASIS Apartmets 📖

Artificial Lake 🚿

OASIS Apartmets

OASIS is a complex of 8 buildings that coexists with nature. Its owners have access to 1 private poos and a clubhouse with its restaurant and pools. OASIS is designed to maximize rental income. Additionally, owners and guests enjoy all the services and comforts of Playa Bonita Beach Residences with 24/7 security. The units range in size from 91 square meters (299 square feet) two bedrooms apartments to 426 square meters (1,399 square feet) in five bedrooms penthouse).