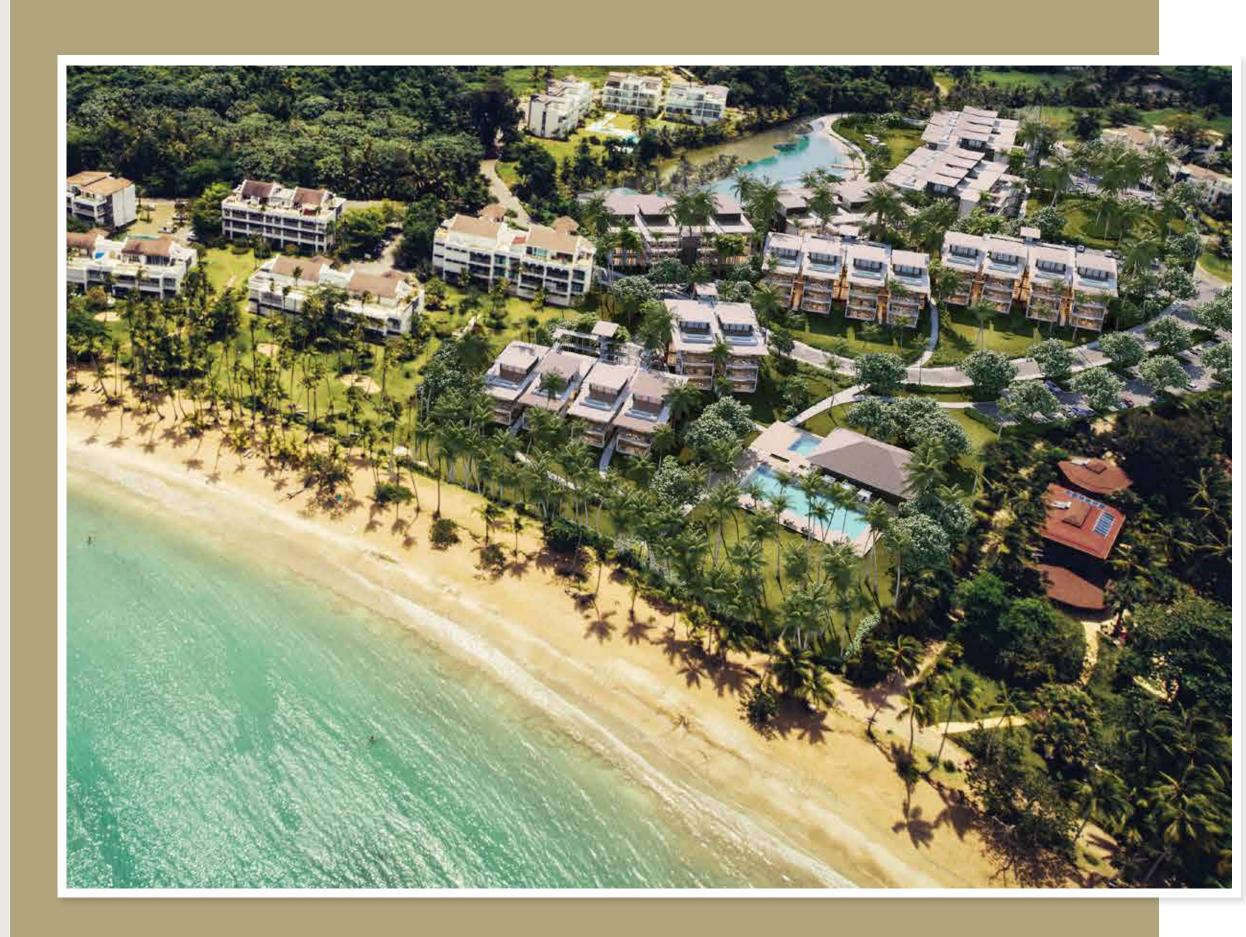

#### OASIS Apartmets 📖

Artificial Lake 🚿

OASIS Apartmets

OASIS is a complex of 8 buildings that coexists with nature. Its owners have access to 1 private poos and a clubhouse with its restaurant and pools. OASIS is designed to maximize rental income. Additionally, owners and guests enjoy all the services and comforts of Playa Bonita Beach Residences with 24/7 security. The units range in size from 91 square meters (299 square feet) two bedrooms apartments to 426 square meters (1,399 square feet) in five bedrooms penthouse).