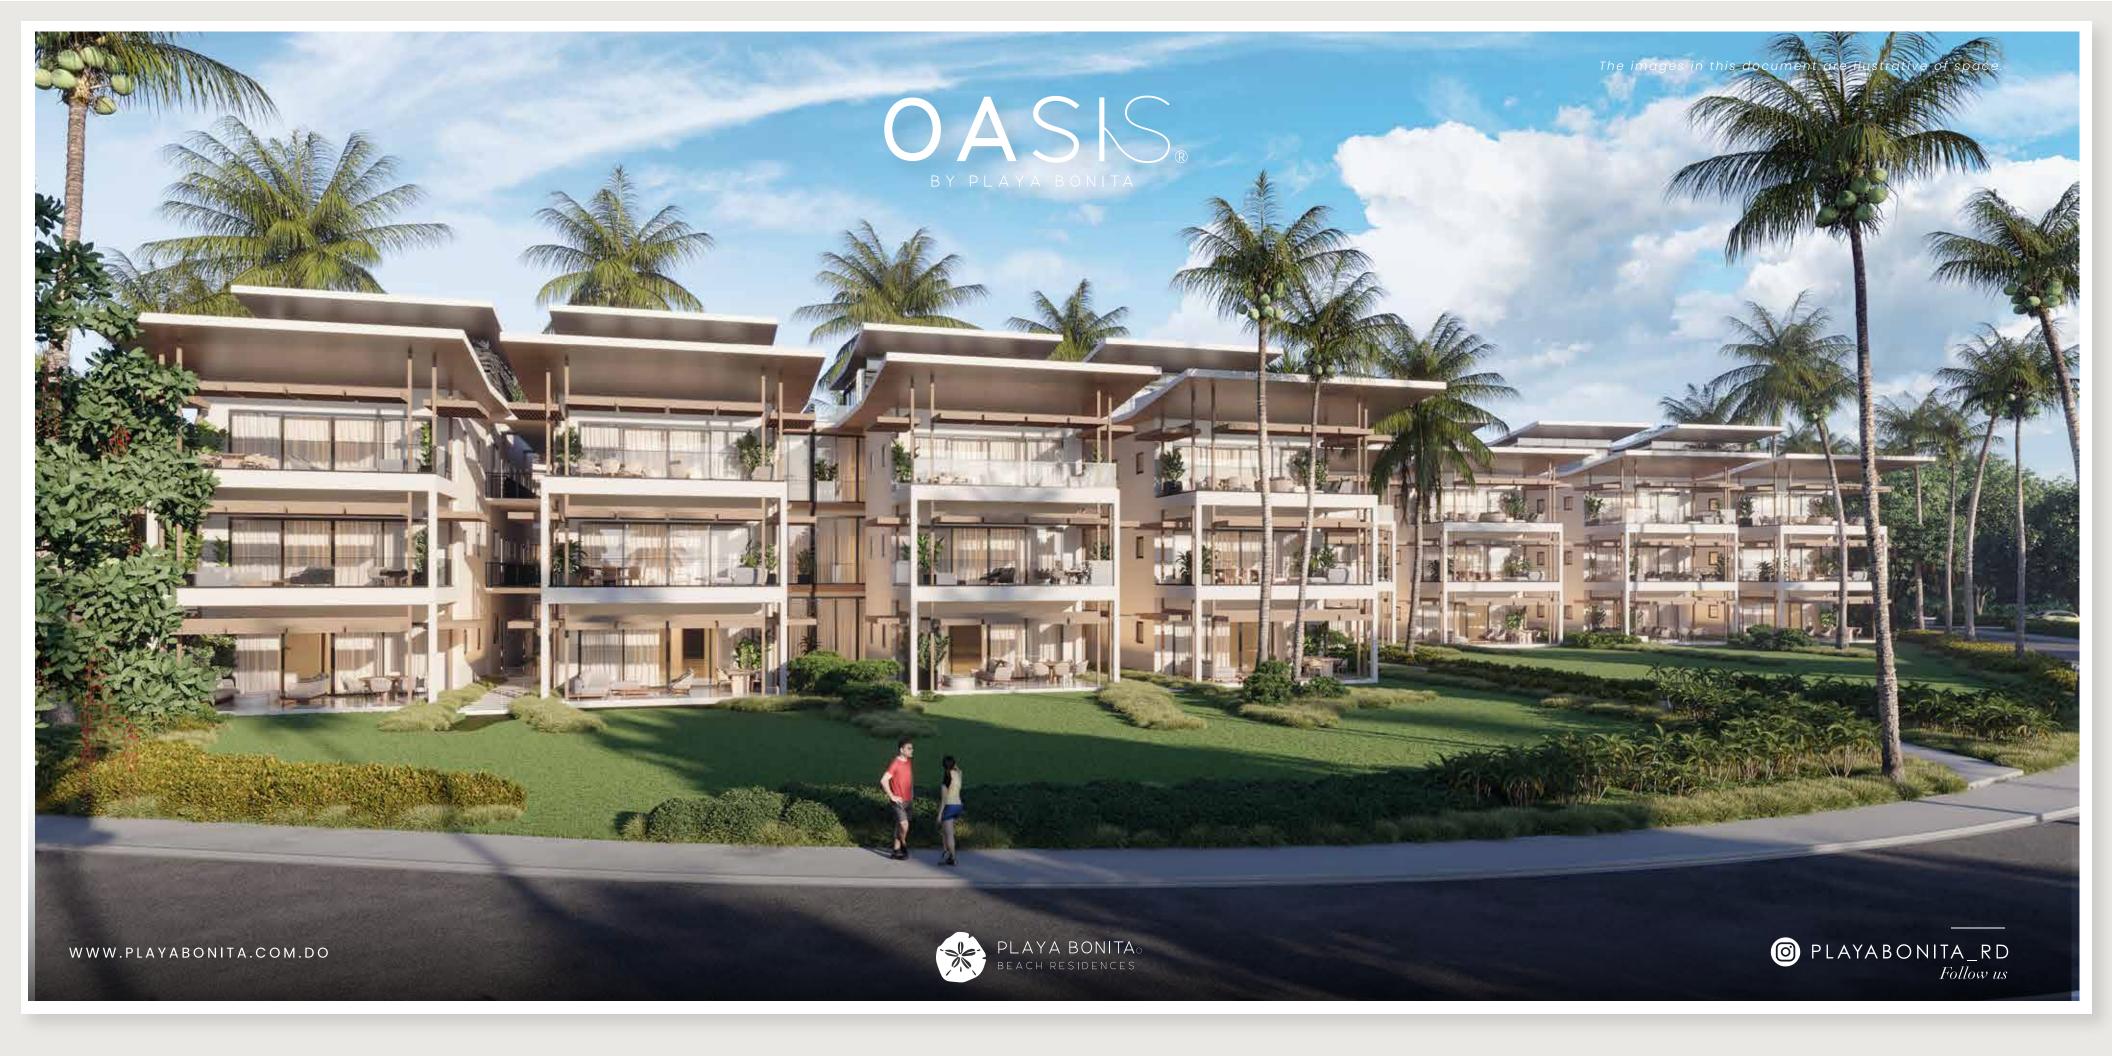

#### OASIS Apartmets 📖

Artificial Lake 🚿

OASIS Apartmets

OASIS is a complex of 8 buildings that coexists with nature. Its owners have access to 1 private poos and a clubhouse with its restaurant and pools. OASIS is designed to maximize rental income. Additionally, owners and guests enjoy all the services and comforts of Playa Bonita Beach Residences with 24/7 security. The units range in size from 91 square meters (299 square feet) two bedrooms apartments to 426 square meters (1,399 square feet) in five bedrooms penthouse).

### APARTMENTS