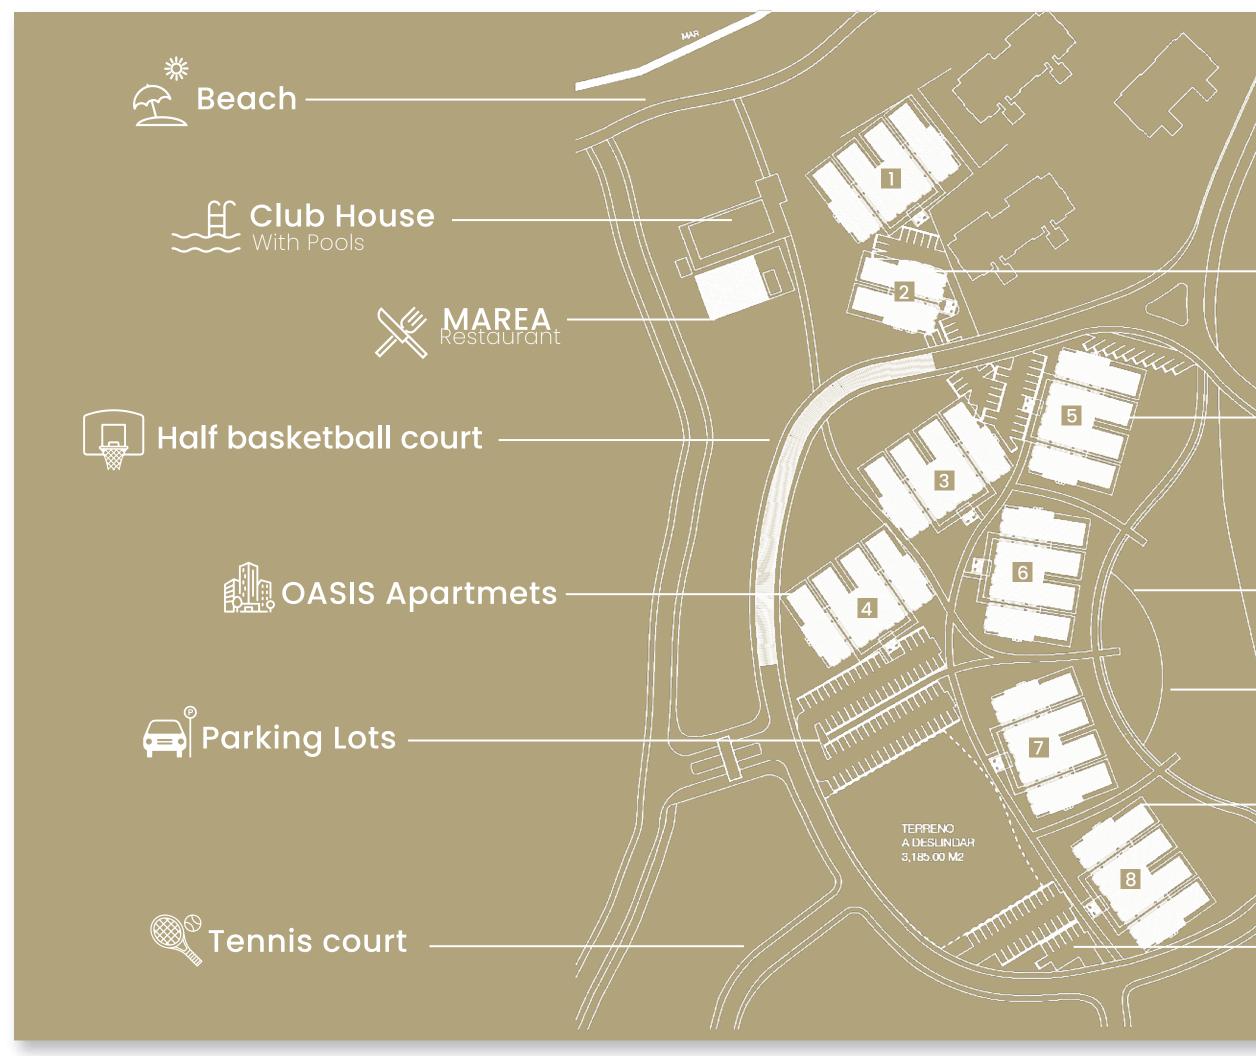

# AMENITIES

Ecluxive Marea Restaurant. Indoor street for walking. Tennis court. Half basketball court. Food Market Gym. Recreational fishing in the lake. Eco-friendly water sport in the lake. Wifi at Casa Club. QUITAR WIFI Pools.